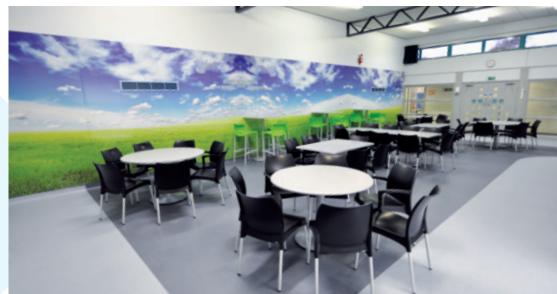

### **Dining Areas**

Whether it is infant, junior or senior – as permanent dining space or a multi-use hall - we have a practical and effective dining solution.

"We wanted to create a fresh, fashionable look and this is exactly what we have received. The pupils love the colours and style, teaching staff and restaurant personnel have all praised the look and quality of the furniture."

Business Manager Warrington Community School