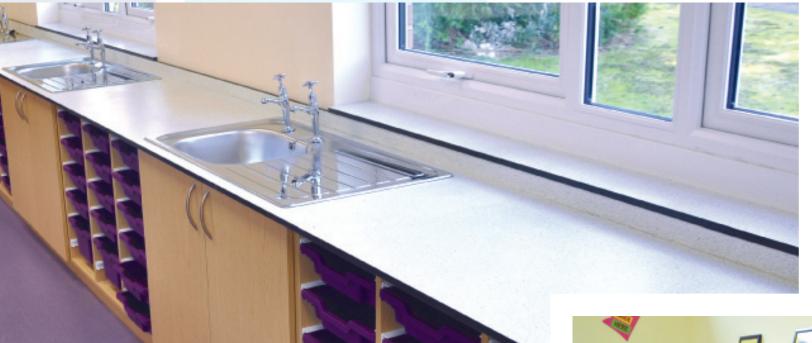

### School Storage: **Low Storage**

Fully fitted solutions for classroom resources and personal storage can transform your spaces, increasing available space to create bright and airy surroundings.

"All the things you need to learn are so easy to get now. You don't waste time because the teacher can organise all the resources you need."