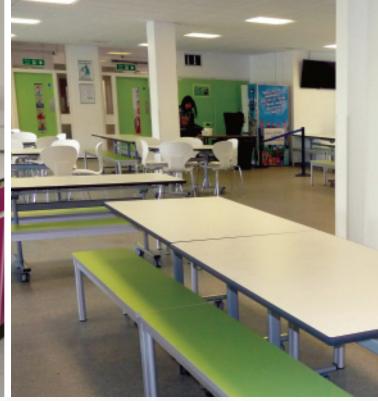

### **Dining Areas**

Whether it is infant, junior or senior – as permanent dining space or a multi-use hall - we have a practical and effective dining solution.

"We wanted to create a fresh, fashionable look and this is exactly what we have received. The pupils love the colours and style, teaching staff and restaurant personnel have all praised the look and quality of the furniture."

Business Manager Warrington Community School