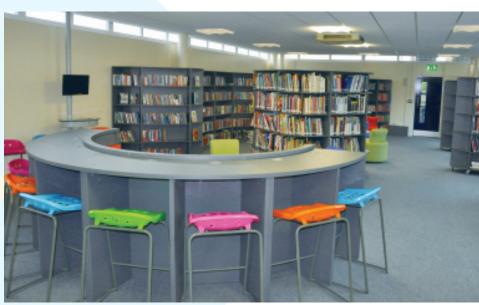

### **Learning Zones & Libraries**

Our vision of creating inspirational and effective learning spaces means that each project is regarded as an opportunity to improve your environment with the aim of making your facilities more productive. Encourage self-directed learning or group participation by making your library or learning zone the highlight of your school.

"The library is so bright and colourful. We now love working in there."

Student Manchester Primary School

"The library is now a vibrant and engaging area. Very professional service throughout the project."

Business Manager Preston Secondary School