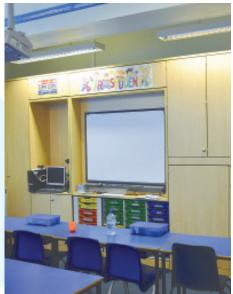

### School Storage: **Teaching Wall**

With so many designs available, creating your own unique teaching area has never been more rewarding.

We provide bespoke teaching walls to suit your specific requirements and spaces available which can incorporate Smart boards, monitors, computers, pullout work surfaces, white board doors, student trays, charging stations and classroom storage.

"The teaching wall looks great, very usable."

Headteacher

Tablet charging can be incorporated into all of our storage solutions.