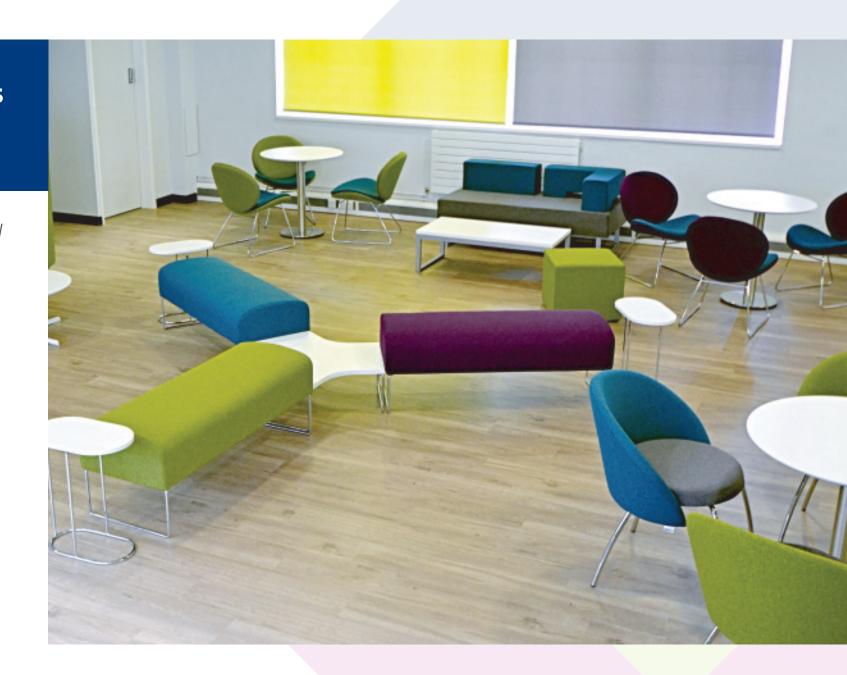

#### **Learning Hub**

School environments are changing! Latest research shows that activity based furniture will enable the best learning experience.

Our learning hubs contain: self-directed learning zones, collaborative areas, small group teaching and break-out spaces.

In a pilot study by the University of Salford and architects, Nightingale Associates, it was found that the classroom environment can affect a child's academic progress over a year by as much as 25%.

- Flexible, functional and fun!
- Assists individual learning styles
- Prepares pupils for life-long learning