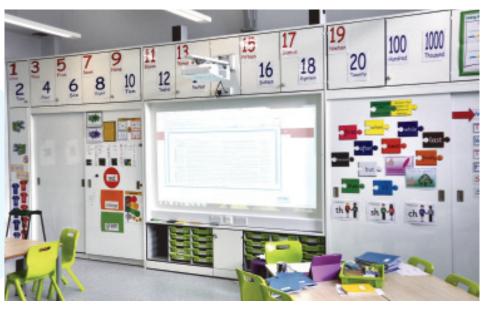

### School Storage: **Teaching Wall**

With so many designs available, creating your own unique teaching area has never been more rewarding.

We provide bespoke teaching walls to suit your specific requirements and spaces available which can incorporate Smart boards, monitors, computers, pullout work surfaces, white board doors, student trays, charging stations and classroom storage.

"The teaching wall looks great, very usable."

Headteacher

Tablet charging can be incorporated into all of our storage solutions.