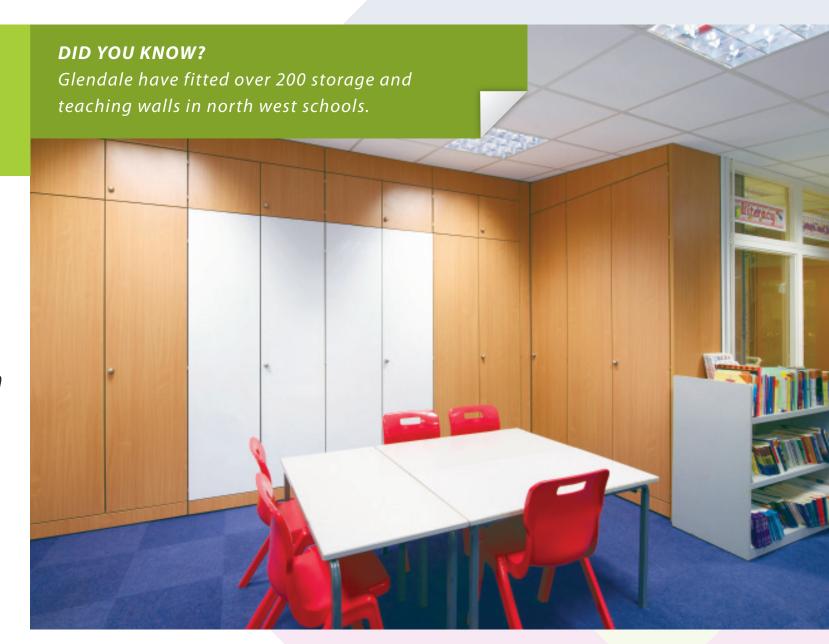

### School Storage: **Teaching Wall**

With so many designs available, creating your own unique teaching area has never been more rewarding.

We provide bespoke teaching walls to suit your specific requirements and spaces available which can incorporate Smart boards, monitors, computers, pullout work surfaces, white board doors, student trays, charging stations and classroom storage.

"The teaching wall looks great, very usable."

Headteacher

Tablet charging can be incorporated into all of our storage solutions.