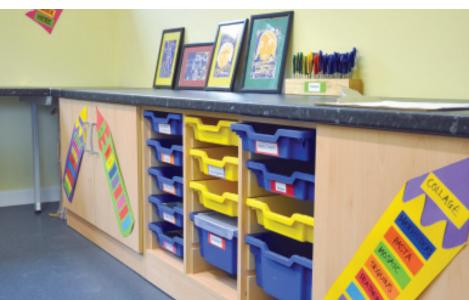

### School Storage: **Low Storage**

Fully fitted solutions for classroom resources and personal storage can transform your spaces, increasing available space to create bright and airy surroundings.

"All the things you need to learn are so easy to get now. You don't waste time because the teacher can organise all the resources you need."