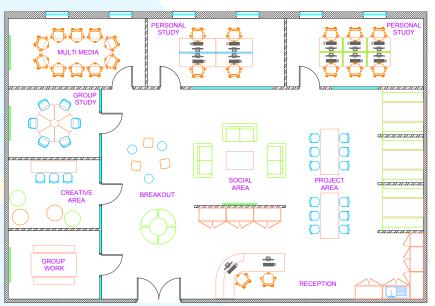

#### **Learning Hub**

School environments are changing! Latest research shows that activity based furniture will enable the best learning experience.

Our learning hubs contain: self-directed learning zones, collaborative areas, small group teaching and break-out spaces.

In a pilot study by the University of Salford and architects, Nightingale Associates, it was found that the classroom environment can affect a child's academic progress over a year by as much as 25%.

- Flexible, functional and fun!
- Assists individual learning styles
- Prepares pupils for life-long learning