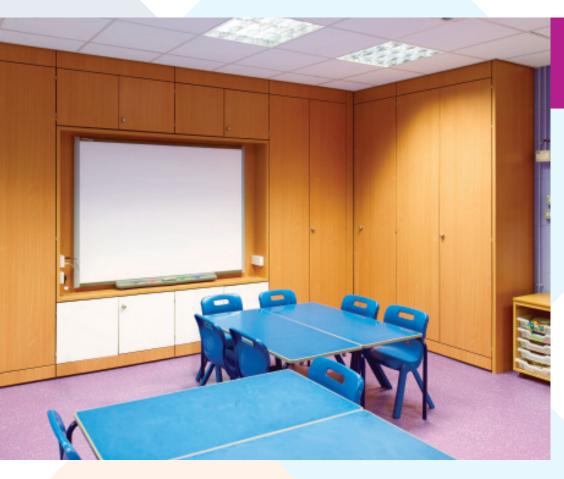

### School Storage: **Teaching Wall**

With so many designs available, creating your own unique teaching area has never been more rewarding.

We provide bespoke teaching walls to suit your specific requirements and spaces available which can incorporate Smart boards, monitors, computers, pullout work surfaces, white board doors, student trays, charging stations and classroom storage.

"The teaching wall looks great, very usable."

Headteacher

Tablet charging can be incorporated into all of our storage solutions.