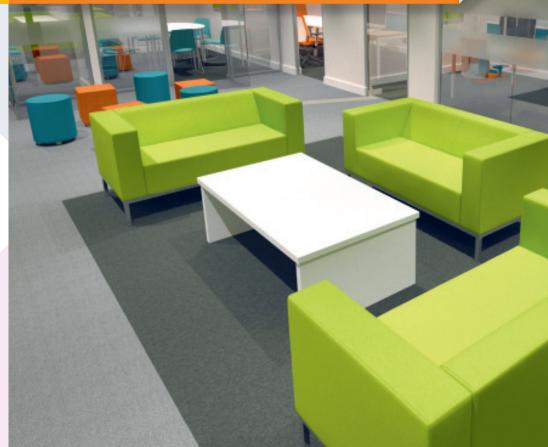

#### **Learning Hub**

School environments are changing! Latest research shows that activity based furniture will enable the best learning experience.

Our learning hubs contain: self-directed learning zones, collaborative areas, small group teaching and break-out spaces.

In a pilot study by the University of Salford and architects, Nightingale Associates, it was found that the classroom environment can affect a child's academic progress over a year by as much as 25%.

- Flexible, functional and fun!
- Assists individual learning styles
- Prepares pupils for life-long learning