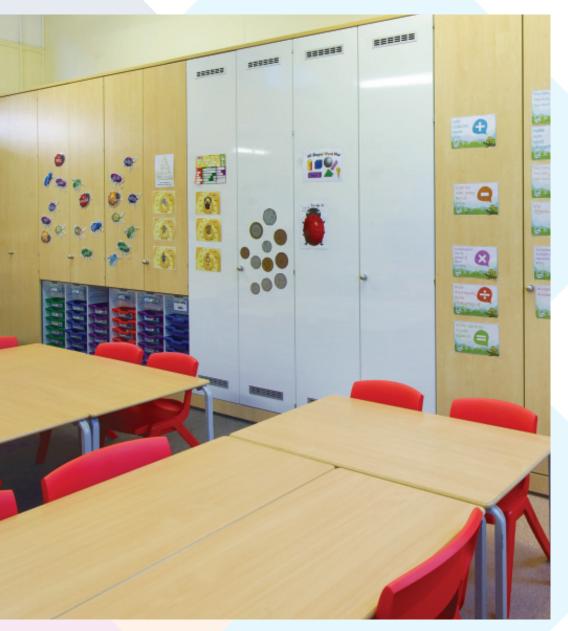

### School Storage: **Teaching Wall**

With so many designs available, creating your own unique teaching area has never been more rewarding.

We provide bespoke teaching walls to suit your specific requirements and spaces available which can incorporate Smart boards, monitors, computers, pullout work surfaces, white board doors, student trays, charging stations and classroom storage.

"The teaching wall looks great, very usable."

Headteacher

Tablet charging can be incorporated into all of our storage solutions.