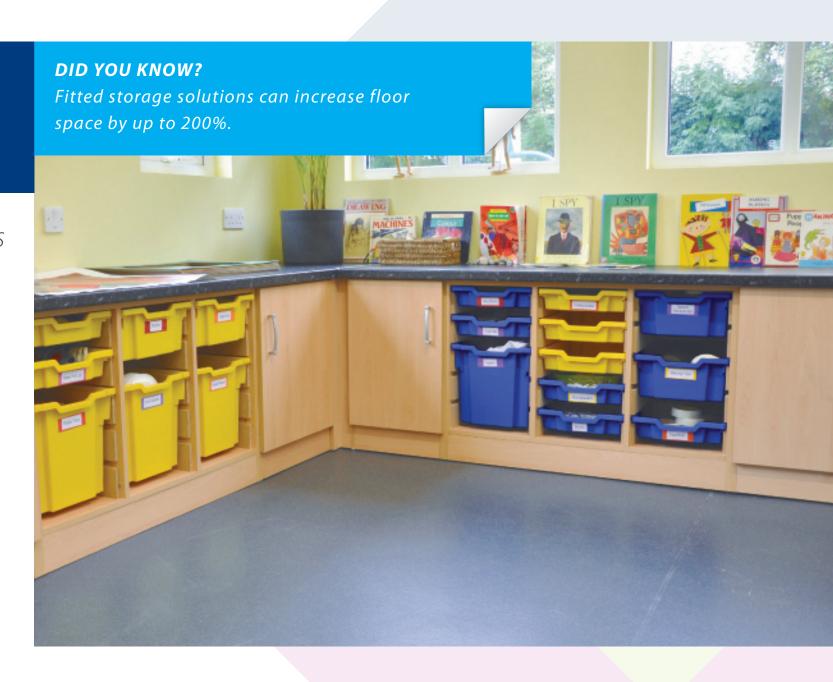

### School Storage: **Low Storage**

Fully fitted solutions for classroom resources and personal storage can transform your spaces, increasing available space to create bright and airy surroundings.

"All the things you need to learn are so easy to get now. You don't waste time because the teacher can organise all the resources you need."

Year 3 Pupil Manchester Primary School