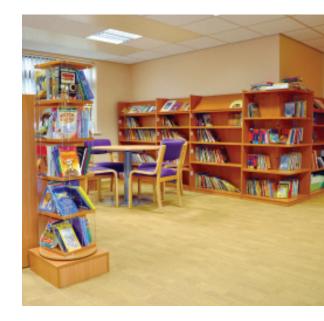

### **Learning Zones & Libraries**

Our vision of creating inspirational and effective learning spaces means that each project is regarded as an opportunity to improve your environment with the aim of making your facilities more productive. Encourage self-directed learning or group participation by making your library or learning zone the highlight of your school.

"The library is so bright and colourful. We now love working in there."

Student Manchester Primary School

"The library is now a vibrant and engaging area. Very professional service throughout the project."

Business Manager Preston Secondary School