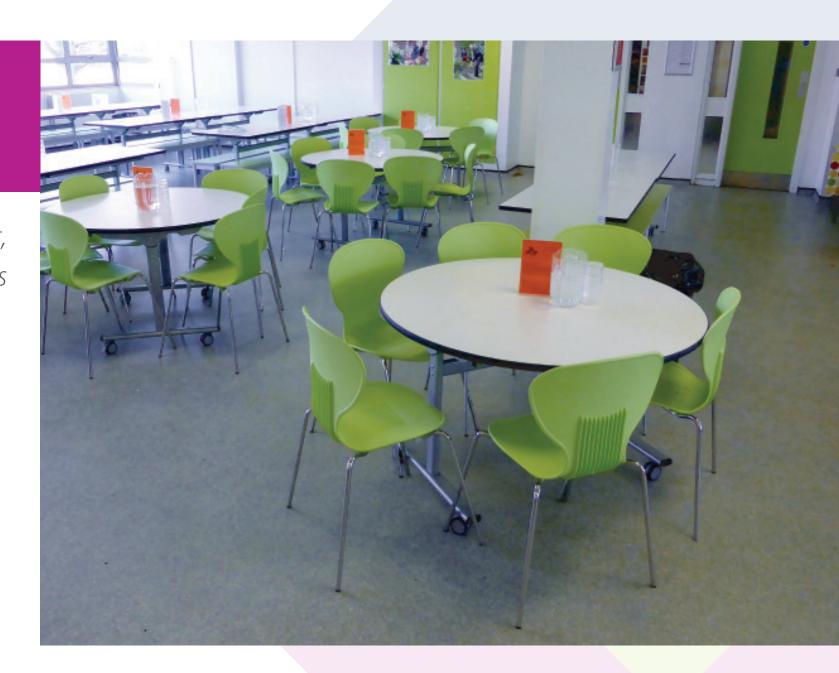

### **Dining Areas**

Whether it is infant, junior or senior – as permanent dining space or a multi-use hall - we have a practical and effective dining solution.

"We wanted to create a fresh, fashionable look and this is exactly what we have received. The pupils love the colours and style, teaching staff and restaurant personnel have all praised the look and quality of the furniture."

Business Manager Warrington Community School