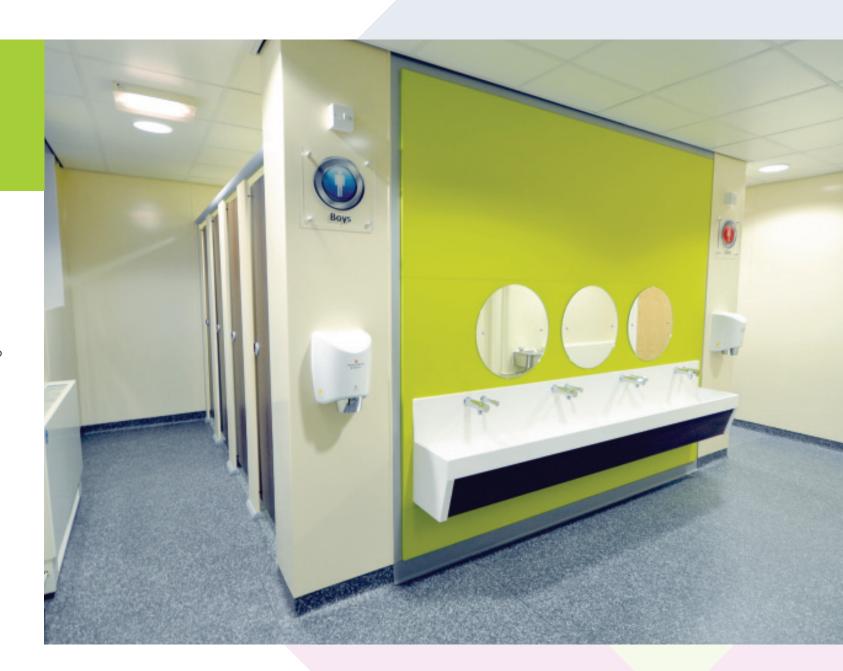

#### Washrooms

Create bright,
airy and clean
facilities with our
hygienic hardware
and materials.

"The washrooms are posh. All the toilets have been redesigned and they are fab."

Year 6 Pupil Manchester Primary School

"The finished project is superb! We are very impressed with the transformation."

**Macclesfield Private School** 