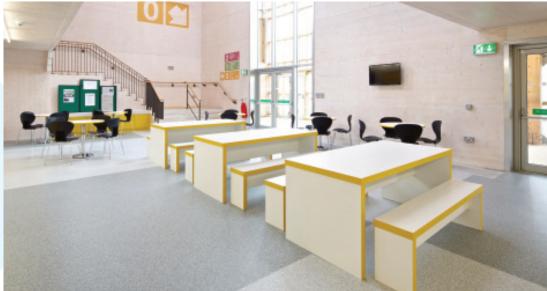

### **Dining Areas**

Whether it is infant, junior or senior – as permanent dining space or a multi-use hall - we have a practical and effective dining solution.

"We wanted to create a fresh, fashionable look and this is exactly what we have received. The pupils love the colours and style, teaching staff and restaurant personnel have all praised the look and quality of the furniture."

Business Manager Warrington Community School